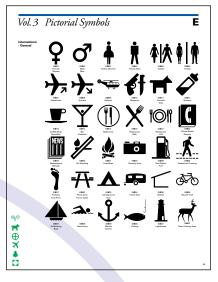

#### **Contents: 492 EPS Files**

- International
- DOT / AIGA
- Symbol Signs System (128 files)
- (public services)
- (concessions)
- (processing activities)
- (regulations)
- (directional arrows)
- General (36)

#### Leaves

- General (48)
- Holly (12)
- Acorns (6)

#### Trees

- Deciduous (35)
- Coniferous /
- Evergreen (23)
- Palm (13)
- Cactus (3)
- Clouds (11)
- Flames (32)
- Birds (42)
- Insects
- Butterflies (14)
- General (5) Eyes (27)
- Lips (12)
- Hands (34) Crowns / Coronets (24)
  - Helmets (13)

# Vol.3 Pictorial Symbols (36 of 492 files)

Motifs Shapes Designs Devices